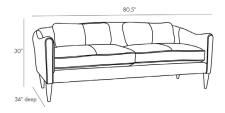

## VINCENT SOFA BUTTERSCOTCH LEATHER DARK WALNUT

8154

H: 30 IN, W: 80.5 IN, D: 34 IN Butterscotch Leather Contract Suitable As Is The inspiration for this sofa comes from a vintage Parisian find, adored for its unique shape and traditional styling. Though slightly updated, it stays true to the fanciful air of its predecessor, with welting details that accentuate the curves. The butterscotch leather back cushions are made just a little smaller than the seat cushions—which have a split seam—in order to create a playful imbalance. Sits on dark walnut finished maple

## DIMENSIONS

Arm H: 26 IN Leg H: 8 IN

Seat W: 69 IN, D: 23 IN

Seat Height 20 IN

Seat W: 69 IN, D: 23 IN