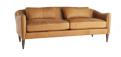

## VINCENT SOFA BUTTERSCOTCH LEATHER DARK WALNUT

8154

H: 30 IN, W: 80.5 IN, D: 34 IN Butterscotch Leather Contract Suitable As Is The inspiration for this sofa comes from a vintage Parisian find, adored for its unique shape and traditional styling. Though slightly updated, it stays true to the fanciful air of its predecessor, with welting details that accentuate the curves. The butterscotch leather back cushions are made just a little smaller than the seat cushions—which have a split seam—in order to create a playful imbalance. Sits on dark walnut finished maple

#### APPEARANCE

Material Leather, Wood

Finish Butterscotch, Dark Walnut

Finish Will Vary true Top Coat/Sealant false