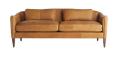

## VINCENT SOFA BUTTERSCOTCH LEATHER DARK WALNUT

8154

H: 30 IN, W: 80.5 IN, D: 34 IN Butterscotch Leather Contract Suitable As Is The inspiration for this sofa comes from a vintage Parisian find, adored for its unique shape and traditional styling. Though slightly updated, it stays true to the fanciful air of its predecessor, with welting details that accentuate the curves. The butterscotch leather back cushions are made just a little smaller than the seat cushions—which have a split seam—in order to create a playful imbalance. Sits on dark walnut finished maple

#### APPEARANCE

Material Leather, Wood

Finish Butterscotch, Dark Walnut

Finish Will Vary true Top Coat/Sealant false